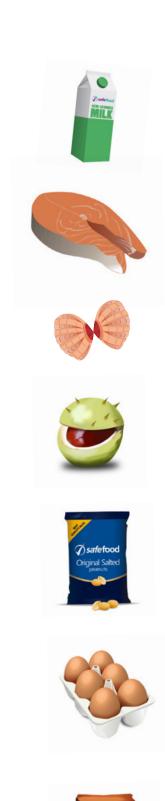

## Activity 1 - Food Allergens

1. Match the foods to the allergen by drawing a line between them.

LUPIN