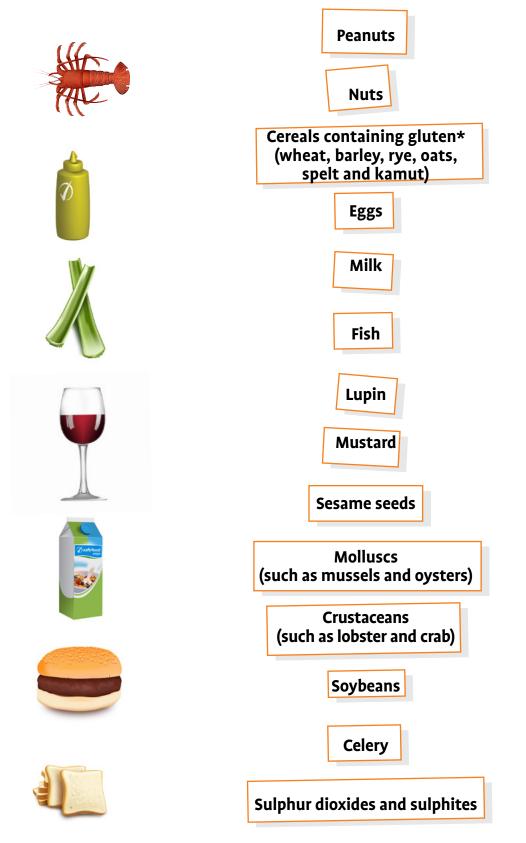

## Activity 1 - Food Allergens

1. Match the foods to the allergen by drawing a line between them.

LUPIN